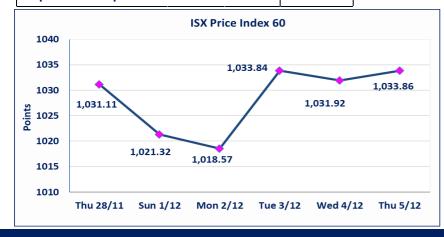

| ISX Index 60         | 1033.86 |
|----------------------|---------|
| Previous ISX Index60 | 1031.92 |
| Change %             | 0.19    |
| Change               | 1.94    |

| 1151.98 |
|---------|
| 1152.89 |
| -0.08   |
| -0.91   |
|         |