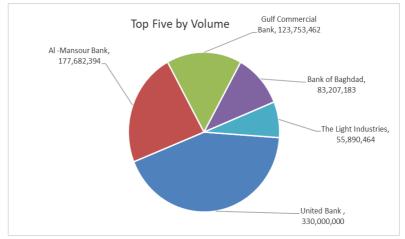

### The most active companies in term of traded volume and value

| Company Name         | Closing<br>Price | Change (%) | Traded Volume |
|----------------------|------------------|------------|---------------|
| United Bank          | 0.050            | 0.00       | 330,000,000   |
| Al -Mansour Bank     | 1.990            | 0.51       | 177,682,394   |
| Gulf Commercial Bank | 0.290            | 0.00       | 123,753,462   |
| Bank of Baghdad      | 4.160            | -0.24      | 83,207,183    |
| The Light Industries | 1.260            | -3.82      | 55,890,464    |