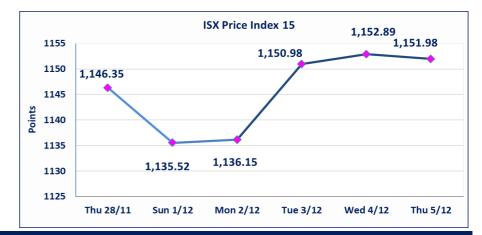

| ISX Index 60         | 1033.86 |
|----------------------|---------|
| Previous ISX Index60 | 1031.92 |
| Change %             | 0.19    |
| Change               | 1.94    |

| 1151.98 |
|---------|
| 1152.89 |
| -0.08   |
| -0.91   |
|         |